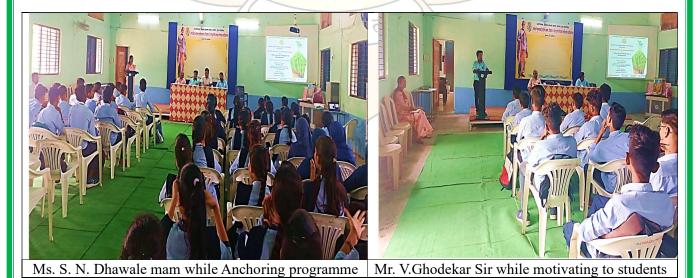

The event ended with vote of thanks given by Dr. M.N. Iqbal. Assistant professor & Head, Department of Botany.

The whole event was anchored by Ms. S.N. Dhawale. assistant professor Department of Botany.

## **Snapshots of Workshop:**

Technical session by Mr. N.B.Patil Sir

Mr. N.B.Patil Sir while resolving questions of students.