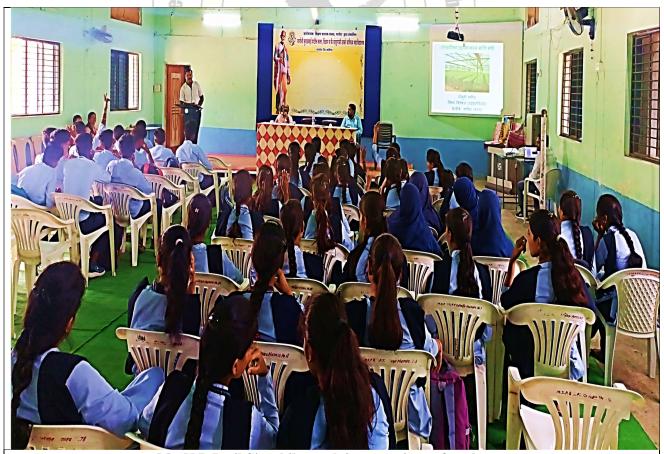

#### **Snapshots of Workshop:**

## **Snapshots of Workshop:**

Technical session by Mr. N.B.Patil Sir

Mr. N.B.Patil Sir while resolving questions of students.