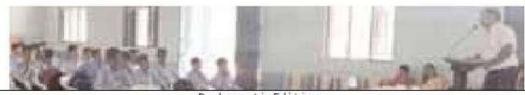

#### **Snapshots of Workshop:**

## **Snapshots of Workshop:**

Technical session by Mr. N.B.Patil Sir

Mr. N.B.Patil Sir while resolving questions of students.