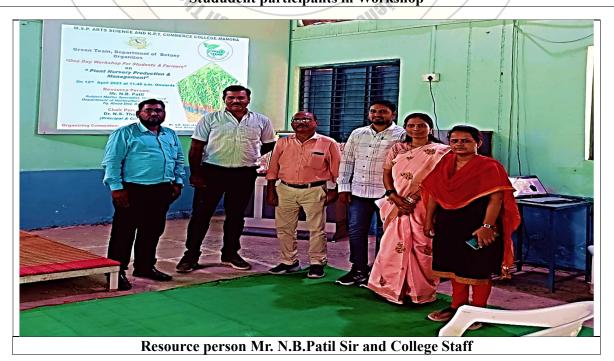

**Organizer:** Green Team, Department of Botany M.S.P. College Manora.

Chairperson and Inaugurator: Dr. N.S Thakare, Principal (Principal In charge on day. Dr. J.N.

Kamble)

**Organizer:** Dr. M.N. Iqbal, Mr. S.R. Aher and Miss. S. N. Dhawale

#### **Chair Person:**

Dr. N.S. Thakare

(Principal & Convenor)

**Organizing Committee:** 

Dr. M.N. Iqbal (Head Dept. of Botany) Mr. S.R. Aher (Assist. Prof. Botany)

Ms. S.N. Dhawale (Assist. Prof. Botany

GREEN