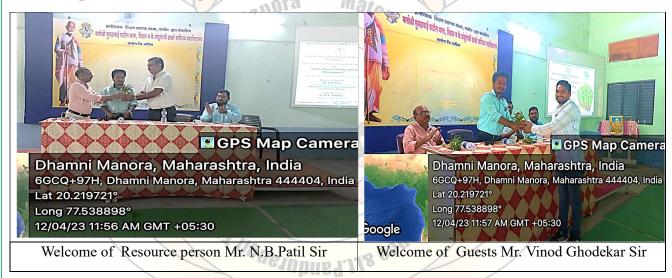

#### **Summary Report:**

The Event started with welcoming of principal in charge Dr. J.N. Kamble, Resource Person Mr. N.B. Patil, Mr. Vinod Ghodekar Sir as a visiting guest (Krushi Adhikari, Manora.), all teachers staff and students.

#### **Details of Programme:**

Title: "Plant Nursery Production & Management"

Date and time: 12<sup>th</sup> April. 2023 time: 11:45 am to 3.00 pm.

Audience: UG Students (B.Sc.) & Farmers.

Name of the Speaker: Mr. N.B. Patil (Subject Matter Specialist, Dept. of Horticulture, K.V.K. Karda, Tq. Risod Dist. Washim)