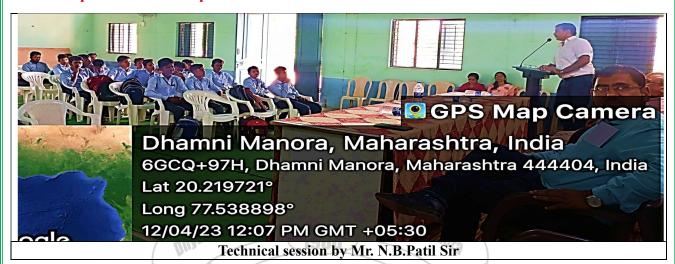

## **Snapshots of Workshop:**

Technical session by Mr. N.B.Patil Sir

Mr. N.B.Patil Sir while resolving questions of students.