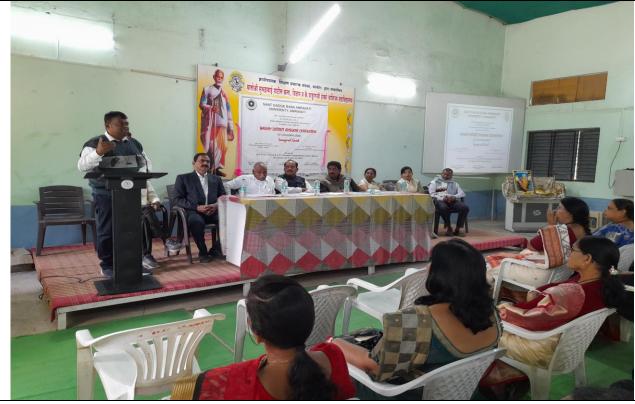

Dr. M. N. Iqbal District Coordinator gave Introductory Speech

Dr. N. S. Thakare Principal & Convener gave principal speech

Dr. Subhash Gawai delivered Inaugural speech

Hon. Arvind D. Ingole delivered Presidential speech

Dr. K. A Koparkar gave vote of Thanks

Jury Members & Guest observing the Poster in Technical Session

Jury observing Poster in Technical Session

Dr. Devendra Gawande gave guest speech in Valedictory Programme