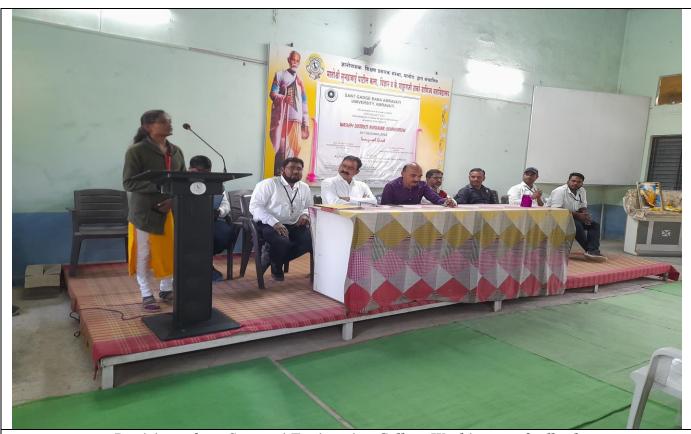

Dr. M. N. Iqbal District Coordinator gave Introductory Speech

Dr. N. S. Thakare Principal & Convener gave principal speech

Dr. Subhash Gawai delivered Inaugural speech

Hon. Arvind D. Ingole delivered Presidential speech

Dr. K. A Koparkar gave vote of Thanks

Jury Members & Guest observing the Poster in Technical Session

Jury observing Poster in Technical Session

Dr. Devendra Gawande gave guest speech in Valedictory Programme