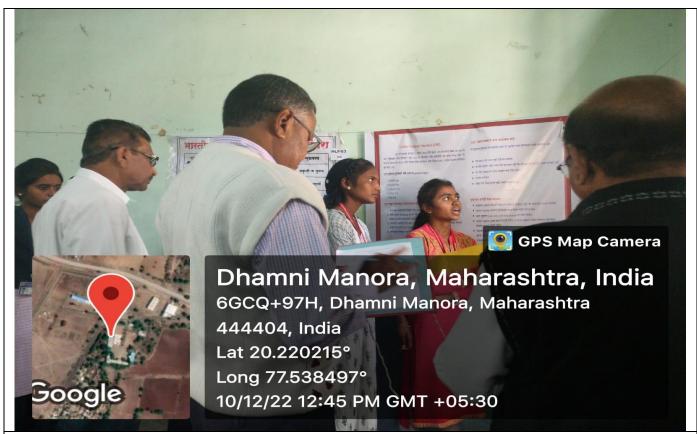

Dr. K. A Koparkar gave vote of Thanks

Jury Members & Guest observing the Poster in Technical Session

Jury observing Poster in Technical Session

Dr. Devendra Gawande gave guest speech in Valedictory Programme