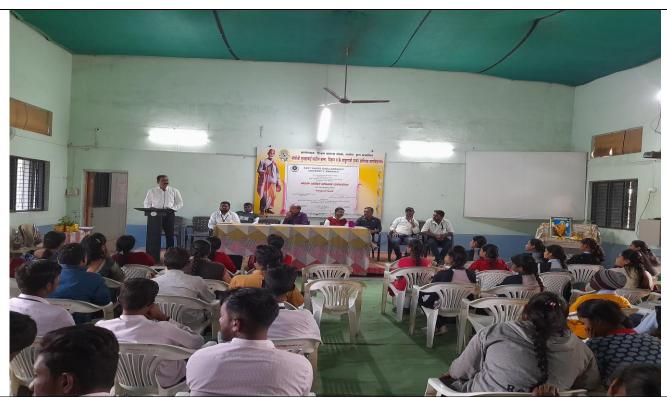

# WASHIM DISTRICT AVISHKAR COMPETITION

10- December- 2022

M.S.P. Arts, Science &K.P.T. Commerce College Manora organized Washim District Level Avishkar -2022 Convention on 10 December 2022 at the college auditorium at 11 am .The Avishkar Convention began by garlanding the image of Sant Gadge Baba. Subsequently Students sang a beautiful song at the outset to initiate the event. Dr. A. S. Nile conducted the inaugural ceremony & Dr. Subhash Gawai, Hon. Arvind D. Ingole, Dr. Madhav Putwad, Professor & Head, Deptt. Of Marathi, SGBAU, Dr. Kalpana Jawale, Head, Deptt. Of Law, SGBAU, Dr. G. G Muley, Professor & Head, Deptt. Of Physics, SGBAU, Dr. Hemlata Nandurkar, Professor & Head, Deptt. Of Zoology, SGBAU & Principal Dr. N. S. Thakare Dr. M. N. Iqbal inaugurated the Avishkar competition formally. Dr. N..S Thakare Principal welcomed Hon. Arvind D. Ingole by offering sapling. Dr. M. N. Iqbal co-ordinator welcomed Dr. Subhash Gawai the Resource Person of the event, Dr. S. D. Ingole welcomed the Dr. N. S. Thakare by offering sapling and Prof. C. U Dhanwad welcomed the Dr. M. N. Iqbal by offering sapling. Dr. A. Y Ali College Research Committee member gave an interrogatory remark. In the inaugural speech Dr. Subhash Gawai & Dr. N S Thakare admired the endeavor made by the M.S.P College and stressed the need of such types of Competition to arouse the interest in students to learn how to develop the scientific temper specifically for rural area student. Honorable Arvind D. Ingole, President Dnyanopasak Shikshan Prasarak Sanstha Manora performed the presidential speech. Finally Dr. K. A. Koparkar proposed a vote of thank and then technical session started as per scheduled of the Avishkar Competition.

## **Inaugural Ceremony:**

Hon. Arvind D. Ingole, Dr. Subhash Gawai Inaugurator Dr. N. S. Thakare Principal & Convener Inaugurate the Washim District Avishkar competition

Dr. A. S. Nile Welcome the Guest

Dr. M. N. Iqbal District Coordinator gave Introductory Speech

Dr. N. S. Thakare Principal & Convener gave principal speech

Dr. Subhash Gawai delivered Inaugural speech

Hon. Arvind D. Ingole delivered Presidential speech