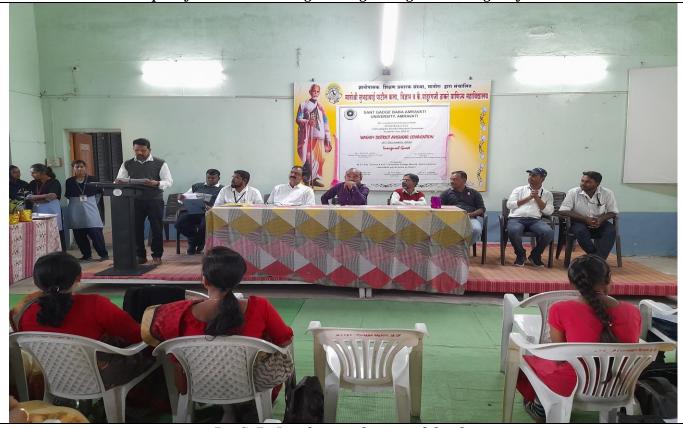

Dr. K. A Koparkar gave vote of Thanks

Jury Members & Guest observing the Poster in Technical Session

Jury observing Poster in Technical Session

Dr. Devendra Gawande gave guest speech in Valedictory Programme

Principal & Convener Dr. N. S. Thakare announce the details of the Participants and Result in Valedictory Presidential Speech

Certificate distributed to the Winner by Hon. Dr. N. S. Thakare

Certificate distribution to the Winner by Guest Dr. Devendra Gawande