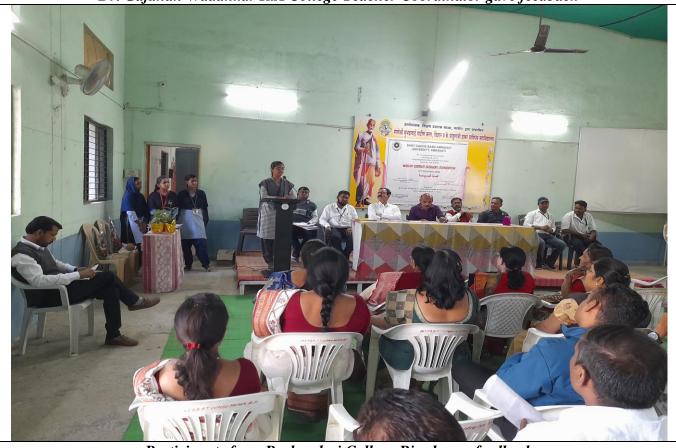

# WASHIM DISTRICT AVISHKAR COMPETITION

10- December- 2022

M.S.P. Arts, Science &K.P.T. Commerce College Manora organized Washim District Level Avishkar -2022 Convention on 10 December 2022 at the college auditorium at 11 am .The Avishkar Convention began by garlanding the image of Sant Gadge Baba. Subsequently Students sang a beautiful song at the outset to initiate the event. Dr. A. S. Nile conducted the inaugural ceremony & Dr. Subhash Gawai, Hon. Arvind D. Ingole, Dr. Madhav Putwad, Professor & Head, Deptt. Of Marathi, SGBAU, Dr. Kalpana Jawale, Head, Deptt. Of Law, SGBAU, Dr. G. G Muley, Professor & Head, Deptt. Of Physics, SGBAU, Dr. Hemlata Nandurkar, Professor & Head, Deptt. Of Zoology, SGBAU & Principal Dr. N. S. Thakare Dr. M. N. Iqbal inaugurated the Avishkar competition formally. Dr. N..S Thakare Principal welcomed Hon. Arvind D. Ingole by offering sapling. Dr. M. N. Iqbal co-ordinator welcomed Dr. Subhash Gawai the Resource Person of the event, Dr. S. D. Ingole welcomed the Dr. N. S. Thakare by offering sapling and Prof. C. U Dhanwad welcomed the Dr. M. N. Iqbal by offering sapling. Dr. A. Y Ali College Research Committee member gave an interrogatory remark. In the inaugural speech Dr. Subhash Gawai & Dr. N S Thakare admired the endeavor made by the M.S.P College and stressed the need of such types of Competition to arouse the interest in students to learn how to develop the scientific temper specifically for rural area student. Honorable Arvind D. Ingole, President Dnyanopasak Shikshan Prasarak Sanstha Manora performed the presidential speech. Finally Dr. K. A. Koparkar proposed a vote of thank and then technical session started as per scheduled of the Avishkar Competition.

## **Inaugural Ceremony:**

Hon. Arvind D. Ingole, Dr. Subhash Gawai Inaugurator Dr. N. S. Thakare Principal & Convener Inaugurate the Washim District Avishkar competition

Dr. A. S. Nile Welcome the Guest

Dr. M. N. Iqbal District Coordinator gave Introductory Speech

Dr. N. S. Thakare Principal & Convener gave principal speech

Dr. Subhash Gawai delivered Inaugural speech

Hon. Arvind D. Ingole delivered Presidential speech