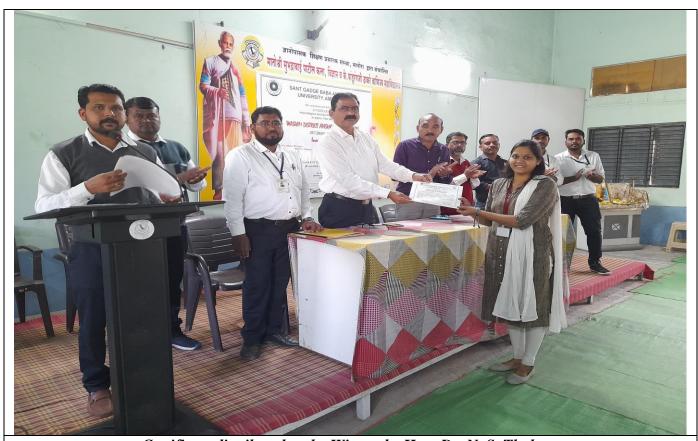

Principal & Convener Dr. N. S. Thakare announce the details of the Participants and Result in Valedictory Presidential Speech

Certificate distributed to the Winner by Hon. Dr. N. S. Thakare

Certificate distribution to the Winner by Guest Dr. Devendra Gawande