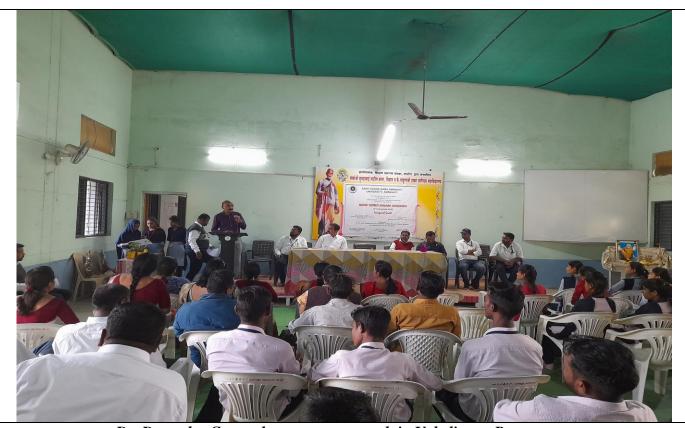

# WASHIM DISTRICT AVISHKAR COMPETITION

10- December- 2022

M.S.P. Arts, Science &K.P.T. Commerce College Manora organized Washim District Level Avishkar -2022 Convention on 10 December 2022 at the college auditorium at 11 am .The Avishkar Convention began by garlanding the image of Sant Gadge Baba. Subsequently Students sang a beautiful song at the outset to initiate the event. Dr. A. S. Nile conducted the inaugural ceremony & Dr. Subhash Gawai, Hon. Arvind D. Ingole, Dr. Madhav Putwad, Professor & Head, Deptt. Of Marathi, SGBAU, Dr. Kalpana Jawale, Head, Deptt. Of Law, SGBAU, Dr. G. G Muley, Professor & Head, Deptt. Of Physics, SGBAU, Dr. Hemlata Nandurkar, Professor & Head, Deptt. Of Zoology, SGBAU & Principal Dr. N. S. Thakare Dr. M. N. Iqbal inaugurated the Avishkar competition formally. Dr. N..S Thakare Principal welcomed Hon. Arvind D. Ingole by offering sapling. Dr. M. N. Iqbal co-ordinator welcomed Dr. Subhash Gawai the Resource Person of the event, Dr. S. D. Ingole welcomed the Dr. N. S. Thakare by offering sapling and Prof. C. U Dhanwad welcomed the Dr. M. N. Iqbal by offering sapling. Dr. A. Y Ali College Research Committee member gave an interrogatory remark. In the inaugural speech Dr. Subhash Gawai & Dr. N S Thakare admired the endeavor made by the M.S.P College and stressed the need of such types of Competition to arouse the interest in students to learn how to develop the scientific temper specifically for rural area student. Honorable Arvind D. Ingole, President Dnyanopasak Shikshan Prasarak Sanstha Manora performed the presidential speech. Finally Dr. K. A. Koparkar proposed a vote of thank and then technical session started as per scheduled of the Avishkar Competition.