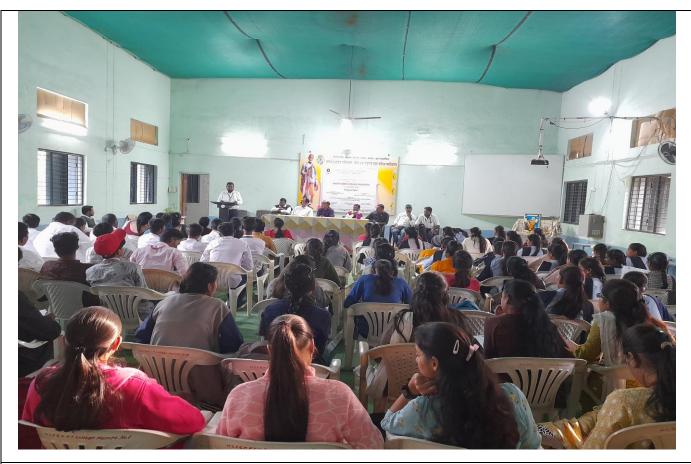

Group Photo of the Participants

In last the valedictory function held and convener declared the Washim District Avishkar

Competition is successfully organized by the district Coordinator of the Avishkar convention 2022. There

are 165 participants participated in this Avishkar event. Finally, 97 Feedback forms of the event collected

by the participants and in that maximum excellent remarked given.

**District Coordinator** 

Dr. M. N. Iqbal