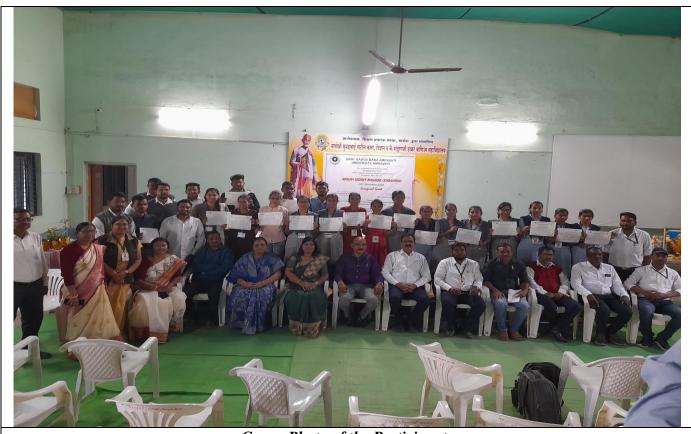

Group Photo of the Participants

In last the valedictory function held and convener declared the Washim District Avishkar

Competition is successfully organized by the district Coordinator of the Avishkar convention 2022. There

are 165 participants participated in this Avishkar event. Finally, 97 Feedback forms of the event collected

by the participants and in that maximum excellent remarked given.

**District Coordinator** 

Dr. M. N. Iqbal