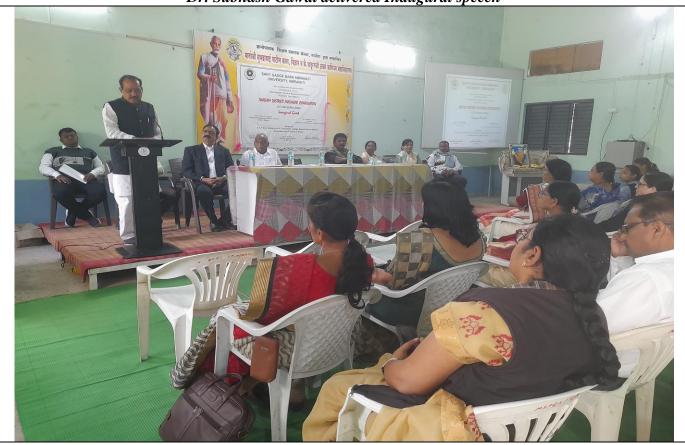

# WASHIM DISTRICT AVISHKAR COMPETITION

10- December- 2022

M.S.P. Arts, Science &K.P.T. Commerce College Manora organized Washim District Level Avishkar -2022 Convention on 10 December 2022 at the college auditorium at 11 am .The Avishkar Convention began by garlanding the image of Sant Gadge Baba. Subsequently Students sang a beautiful song at the outset to initiate the event. Dr. A. S. Nile conducted the inaugural ceremony & Dr. Subhash Gawai, Hon. Arvind D. Ingole, Dr. Madhav Putwad, Professor & Head, Deptt. Of Marathi, SGBAU, Dr. Kalpana Jawale, Head, Deptt. Of Law, SGBAU, Dr. G. G Muley, Professor & Head, Deptt. Of Physics, SGBAU, Dr. Hemlata Nandurkar, Professor & Head, Deptt. Of Zoology, SGBAU & Principal Dr. N. S. Thakare Dr. M. N. Iqbal inaugurated the Avishkar competition formally. Dr. N..S Thakare Principal welcomed Hon. Arvind D. Ingole by offering sapling. Dr. M. N. Iqbal co-ordinator welcomed Dr. Subhash Gawai the Resource Person of the event, Dr. S. D. Ingole welcomed the Dr. N. S. Thakare by offering sapling and Prof. C. U Dhanwad welcomed the Dr. M. N. Iqbal by offering sapling. Dr. A. Y Ali College Research Committee member gave an interrogatory remark. In the inaugural speech Dr. Subhash Gawai & Dr. N S Thakare admired the endeavor made by the M.S.P College and stressed the need of such types of Competition to arouse the interest in students to learn how to develop the scientific temper specifically for rural area student. Honorable Arvind D. Ingole, President Dnyanopasak Shikshan Prasarak Sanstha Manora performed the presidential speech. Finally Dr. K. A. Koparkar proposed a vote of thank and then technical session started as per scheduled of the Avishkar Competition.

Dr. M. N. Iqbal District Coordinator gave Introductory Speech

Dr. N. S. Thakare Principal & Convener gave principal speech

Dr. Subhash Gawai delivered Inaugural speech

Hon. Arvind D. Ingole delivered Presidential speech