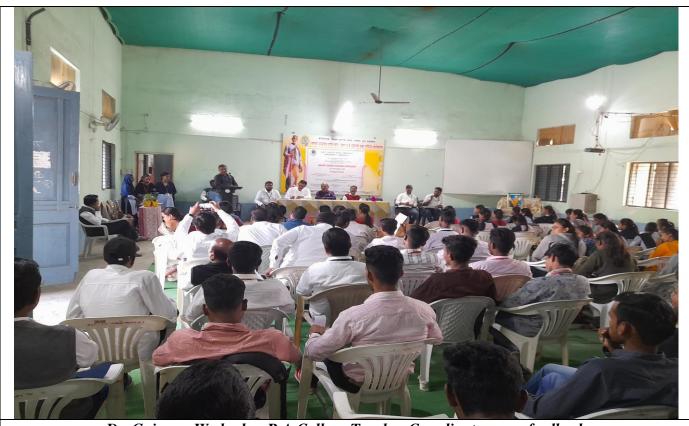

Dr. Gajanan Wadankar R.A College Teacher Coordinator gave feedback

Participants from Pushpadevi College Risod gave feedback

Participant from Sammati Engineering College Washim gave feedback

Dr. S. D. Ingole gave the vote of thanks

Group Photo of the Participants

In last the valedictory function held and convener declared the Washim District Avishkar

Competition is successfully organized by the district Coordinator of the Avishkar convention 2022. There