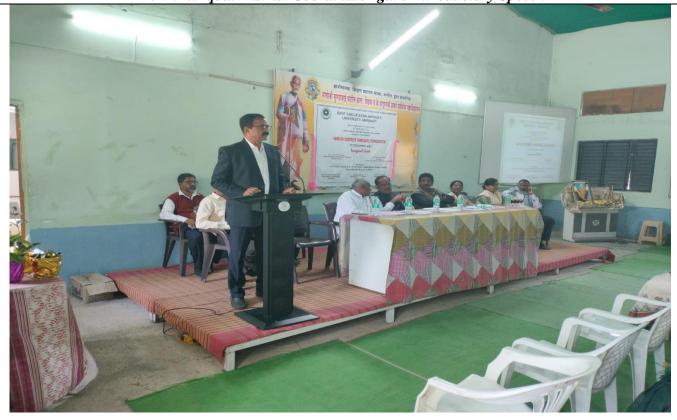

# WASHIM DISTRICT AVISHKAR COMPETITION

10- December- 2022

M.S.P. Arts, Science &K.P.T. Commerce College Manora organized Washim District Level Avishkar -2022 Convention on 10 December 2022 at the college auditorium at 11 am .The Avishkar Convention began by garlanding the image of Sant Gadge Baba. Subsequently Students sang a beautiful song at the outset to initiate the event. Dr. A. S. Nile conducted the inaugural ceremony & Dr. Subhash Gawai, Hon. Arvind D. Ingole, Dr. Madhav Putwad, Professor & Head, Deptt. Of Marathi, SGBAU, Dr. Kalpana Jawale, Head, Deptt. Of Law, SGBAU, Dr. G. G Muley, Professor & Head, Deptt. Of Physics, SGBAU, Dr. Hemlata Nandurkar, Professor & Head, Deptt. Of Zoology, SGBAU & Principal Dr. N. S. Thakare Dr. M. N. Iqbal inaugurated the Avishkar competition formally. Dr. N..S Thakare Principal welcomed Hon. Arvind D. Ingole by offering sapling. Dr. M. N. Iqbal co-ordinator welcomed Dr. Subhash Gawai the Resource Person of the event, Dr. S. D. Ingole welcomed the Dr. N. S. Thakare by offering sapling and Prof. C. U Dhanwad welcomed the Dr. M. N. Iqbal by offering sapling. Dr. A. Y Ali College Research Committee member gave an interrogatory remark. In the inaugural speech Dr. Subhash Gawai & Dr. N S Thakare admired the endeavor made by the M.S.P College and stressed the need of such types of Competition to arouse the interest in students to learn how to develop the scientific temper specifically for rural area student. Honorable Arvind D. Ingole, President Dnyanopasak Shikshan Prasarak Sanstha Manora performed the presidential speech. Finally Dr. K. A. Koparkar proposed a vote of thank and then technical session started as per scheduled of the Avishkar Competition.

## **Inaugural Ceremony:**

Hon. Arvind D. Ingole, Dr. Subhash Gawai Inaugurator Dr. N. S. Thakare Principal & Convener Inaugurate the Washim District Avishkar competition

Dr. A. S. Nile Welcome the Guest