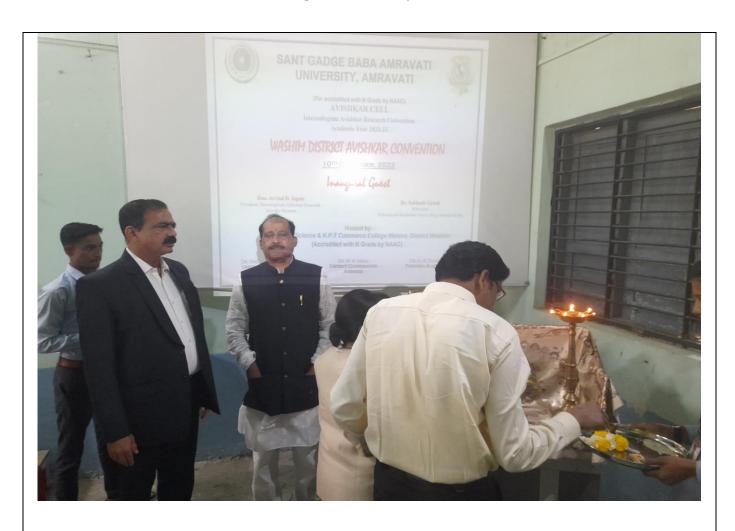

# WASHIM DISTRICT AVISHKAR COMPETITION

10- December- 2022

M.S.P. Arts, Science &K.P.T. Commerce College Manora organized Washim District Level Avishkar -2022 Convention on 10 December 2022 at the college auditorium at 11 am .The Avishkar Convention began by garlanding the image of Sant Gadge Baba. Subsequently Students sang a beautiful song at the outset to initiate the event. Dr. A. S. Nile conducted the inaugural ceremony & Dr. Subhash Gawai, Hon. Arvind D. Ingole, Dr. Madhav Putwad, Professor & Head, Deptt. Of Marathi, SGBAU, Dr. Kalpana Jawale, Head, Deptt. Of Law, SGBAU, Dr. G. G Muley, Professor & Head, Deptt. Of Physics, SGBAU, Dr. Hemlata Nandurkar, Professor & Head, Deptt. Of Zoology, SGBAU & Principal Dr. N. S. Thakare Dr. M. N. Iqbal inaugurated the Avishkar competition formally. Dr. N..S Thakare Principal welcomed Hon. Arvind D. Ingole by offering sapling. Dr. M. N. Iqbal co-ordinator welcomed Dr. Subhash Gawai the Resource Person of the event, Dr. S. D. Ingole welcomed the Dr. N. S. Thakare by offering sapling and Prof. C. U Dhanwad welcomed the Dr. M. N. Iqbal by offering sapling. Dr. A. Y Ali College Research Committee member gave an interrogatory remark. In the inaugural speech Dr. Subhash Gawai & Dr. N S Thakare admired the endeavor made by the M.S.P College and stressed the need of such types of Competition to arouse the interest in students to learn how to develop the scientific temper specifically for rural area student. Honorable Arvind D. Ingole, President Dnyanopasak Shikshan Prasarak Sanstha Manora performed the presidential speech. Finally Dr. K. A. Koparkar proposed a vote of thank and then technical session started as per scheduled of the Avishkar Competition.

## **Inaugural Ceremony:**

Hon. Arvind D. Ingole, Dr. Subhash Gawai Inaugurator Dr. N. S. Thakare Principal & Convener Inaugurate the Washim District Avishkar competition

Dr. A. S. Nile Welcome the Guest