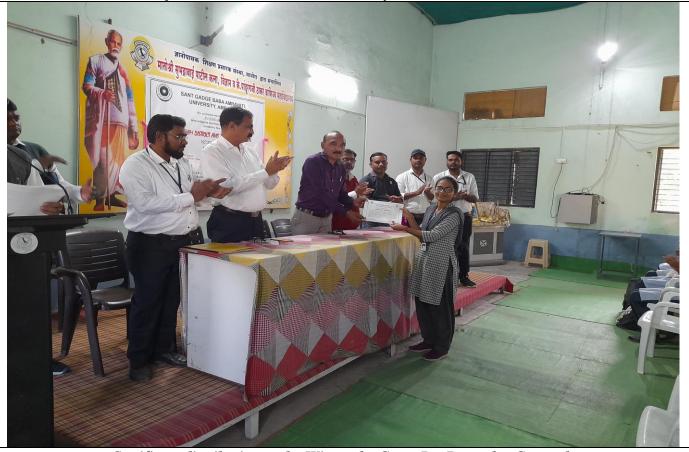

Principal & Convener Dr. N. S. Thakare announce the details of the Participants and Result in Valedictory Presidential Speech

Certificate distributed to the Winner by Hon. Dr. N. S. Thakare

Certificate distribution to the Winner by Guest Dr. Devendra Gawande