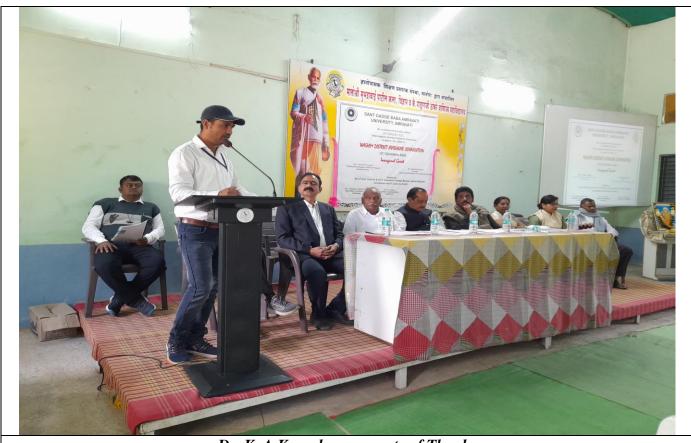

Dr. K. A Koparkar gave vote of Thanks

Jury Members & Guest observing the Poster in Technical Session

Jury observing Poster in Technical Session

Dr. Devendra Gawande gave guest speech in Valedictory Programme