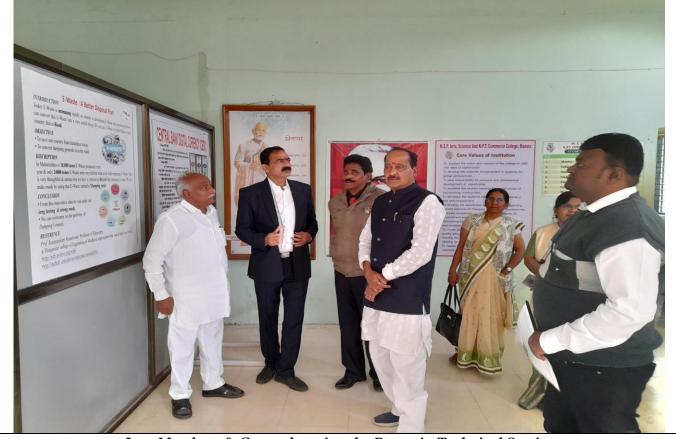

Dr. K. A Koparkar gave vote of Thanks

Jury Members & Guest observing the Poster in Technical Session

Jury observing Poster in Technical Session

Dr. Devendra Gawande gave guest speech in Valedictory Programme